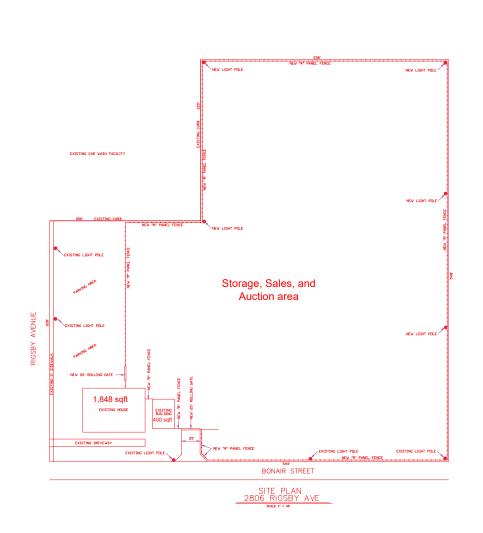

From: "C-2 MLOD-3 MLR-1" Commercial Martindale Army Airfield Military Lighting Overlay Military Lighting Region 1 District

To: "C-2 CD MLOD-3 MLR-1" Commercial Martindale Army Airfield Military Lighting Overlay Military Lighting Region 1 District with a Conditional Use for a Wrecker Service with Outside Storage, Sales, and Auction

I, Lawrence Rahn, the property owner, acknowledge that this site plan submitted for the purpose of rezoning this property is in accordance with all applicable provisions of the Unified Development Code. Additionally, I understand that City Council approval of a site plan in conjunction with a rezoning case does not relieve me from adherence to any/all City-adopted Codes at the time of plan submittal for building permits.